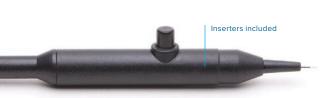

# VeraPlug<sup>®</sup> FlexFit<sup>®</sup>

**Punctal Occlusion System** 

The VeraPlug™ FlexFit™ is designed for simple sizing, easy insertion, patient comfort, and retention—providing a proven treatment for chronic dry eye.

- Two sizes fit most patients for simple sizing
- FlexFit™ nose design provideseasy insertion and superior retention
- Low-profile dome for excellent patient comfort

# **Sterile Preloaded**

Individually packaged and preloaded on a sterile, disposable inserter. 1 pair per box.

| SIZE    | 1 PAIR   |
|---------|----------|
| X-Small | VFF-5000 |
| Small   | VFF-5001 |
| Medium  | VFF-5002 |
| Large   | VFF-5003 |

## **Nonsterile Bulk**

Packaged nonsterile, 1 pair per poly bag, 10 pairs per box. Inserters included.

| SIZE    | 10 PAIRS |
|---------|----------|
| X-Small | BFF-5000 |
| Small   | BFF-5001 |
| Medium  | BFF-5002 |
| Large   | BFF-5003 |